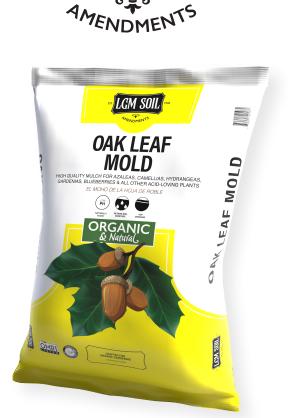

# CONTAINS:

Oak Leaf Mold

## **SIZE OPTIONS:**

• 1.5 CU FT

#### **BENEFITS:**

- · Use as mulch to retain moisture
- Provides a cooler environment for optimum root development

EXCELLENT MULCH FOR ALL ACID LOVING PLANTS

- Perfect as a soil conditioner
- Naturally Acidic

# **BEST USE:**

This high-quality mulch is ideal for acid-loving plants such as azaleas, camellias, hydrangeas, gardenias, & blueberries. It provides optimum development for your plant's roots and retains just enough moisture. Best for all acid-loving plants and other garden or potted plants.