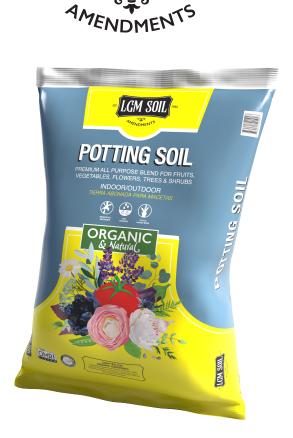

# **CONTAINS:**

Composted Forest Products, Wood Fines, Perlite, Sphagnum Peat Moss, Chicken Manure, Volcanic Ash, Gypsum, Feather Meal, Soy Meal, Elemental Sulfur, Kelp Meal, Iron Sulfate, Endo & Ecto Mycorrhizae and other Beneficial Soil Microbes

FOR INDOOR & OUTDOOR PLANTS

## **BENEFITS:**

- · Pre-moistened and ready to use
- Conserves water by reducing moisture loss due to evaporation
- This product is a premium hand-crafted blend of natural and organic ingredients

#### **BEST USE:**

This all-purpose mix is ready to use for both indoor and outdoor planting of flowers, shrubs, and trees - perfect for rooting cuts and germinating seeds.